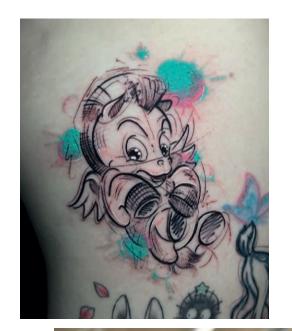

# Artist MATTEO

×

### HIS TATTOO STYLE

Conceptual Surrealism & Micro Realism.

X