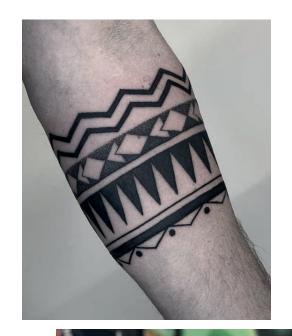

### HIS TATTOO STYLE

Maori, Ornamental, Geometric & Blackwork

×

### HIS TATTOO STYLE

Maori, Mandala, Geometric & Illustration

×