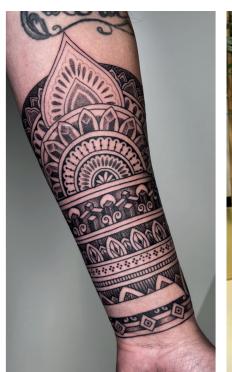

### Artist KERO

 $\times$ 

### HIS TATTOO STYLE

Maori, Mandala, Geometric & Illustration

×

### Tatto Studio