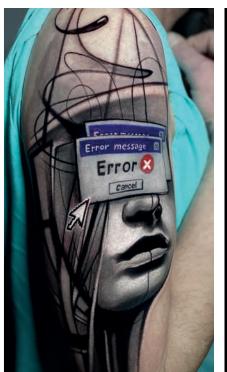

# Artist MARIUS

 $\times$ 

### HIS TATTOO STYLE

Surrealism , Abstract, Color & Black and Grey

×

# Tatto Studio