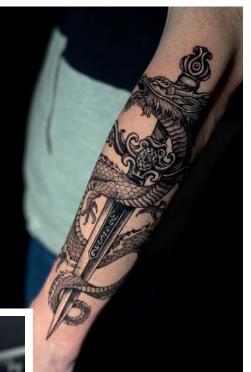

# Artist DANIEL F.

 $\times$ 

### HIS TATTOO STYLE

Traditional, Neo Traditional, Sketch & Blackwork

Х

### Tatto Studio