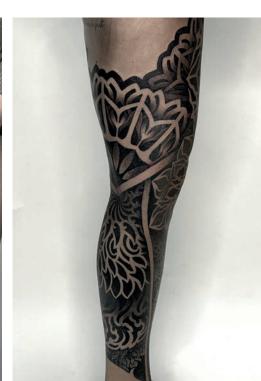

### Artist LENA

^

### HIS TATTOO STYLE

Witchy, Mandala & Dotwork.

×

# Tatto Studio