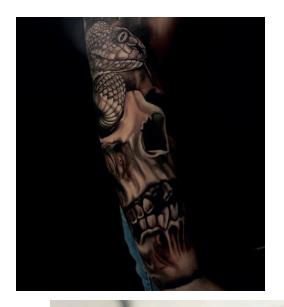

# Artist DANIEL F.

 $\times$ 

### HIS TATTOO STYLE

Traditional, Neo Traditional, Sketch & Blackwork

Х

### Tatto Studio