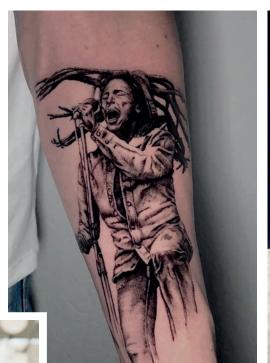

### Artist SAKIS

×

### HIS TATTOO STYLE

Anime, Black and Grey & Sketch.

×

# Tatto Studio