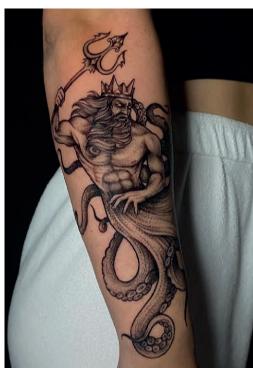

# Artist MARIUS

 $\times$ 

### HIS TATTOO STYLE

Surrealism , Abstract, Color & Black and Grey

×

# Tatto Studio