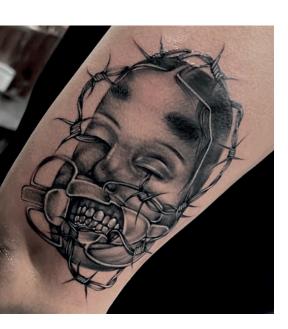

# Artist MARIUS

 $\times$ 

### HIS TATTOO STYLE

Surrealism , Abstract, Color & Black and Grey

×

# Tatto Studio