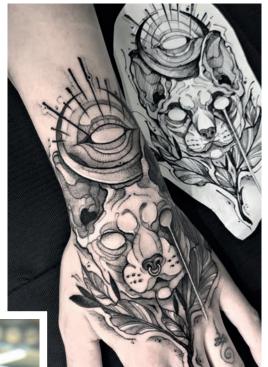

### Artist LENA

^

### HIS TATTOO STYLE

Witchy, Mandala & Dotwork.

×

# Tatto Studio