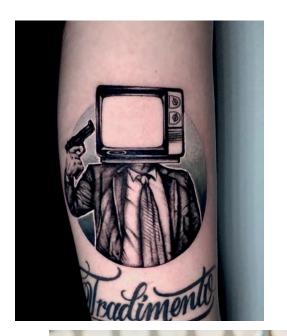

# Artist MARIUS

 $\times$ 

### HIS TATTOO STYLE

Surrealism , Abstract, Color & Black and Grey

×

# Tatto Studio