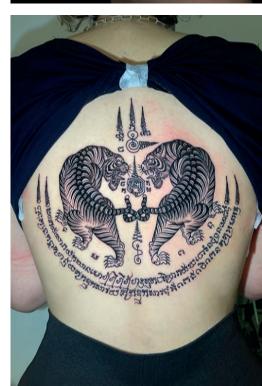

# Artist CHAI

×

### HIS TATTOO STYLE

Sak Yant, Flowers, Mandala & Dot Work

 $\times$ 

# Tattw Studio