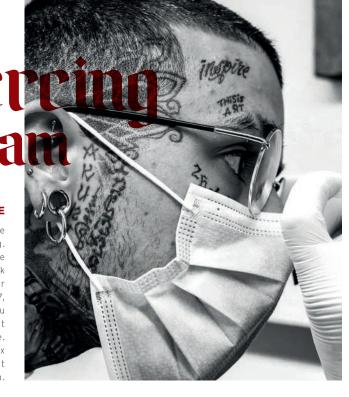

# The Pierre team

#### **JORGE**

Pierceur et Manager de Adikt InkLuxembourg.
31 ans, est depuis un an le Body Piercer d'Adikt Ink Luxembourg. Après avoir rejoint l'équipe en 2017, il s'est épris de l'art du piercing par la suite et en a fait sa discipline. Toujours attentif aux petits détails qui font la perfection.