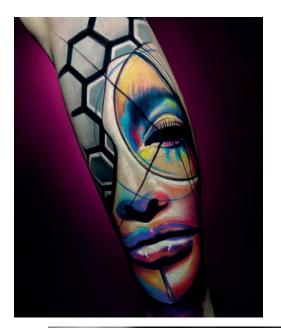

# Artist MARIUS

 $\times$ 

### HIS TATTOO STYLE

Surrealism , Abstract, Color & Black and Grey

×

# Tatto Studio