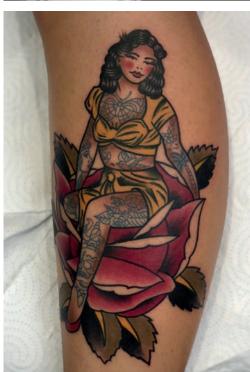

# Artist DANIEL F.

 $\times$ 

### HIS TATTOO STYLE

Traditional, Neo Traditional, Sketch & Blackwork

Х