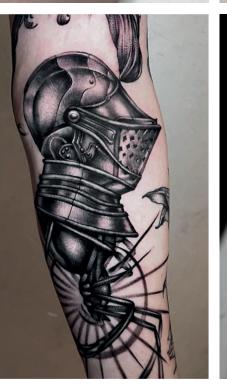

# Artist DANIEL F.

 $\times$ 

### HIS TATTOO STYLE

Traditional, Neo Traditional, Sketch & Blackwork

Х

### Tatto Studio